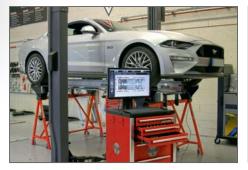

## **MEASURING** SYSTEMS

BLACKHAW

The

SHARK is the universal electronic measuring system par excellence for diagnosis and repair.

/2/

#### Specifities :

- Easy and fast to use
- · Continuous measuring of 12 points
- Diagnosis in 25 mn
- Automatic and fast checking of the vehicle position whatever the angle
- Continuous measuring throughout straightening work
- International database
- Compatible with all Blackhawk straightening systems and many others.
- Approved by: Audi, Daewoo, Daimler, Chrysler, Ford, Opel, Nissan, Citroën, Peugeot, Renault, Maruti

#### HARDWARE

- •4x7.5 cm diam. chrome locking casters
- 27" LCD HD display for maximum viewing from anywhere around the vehicle