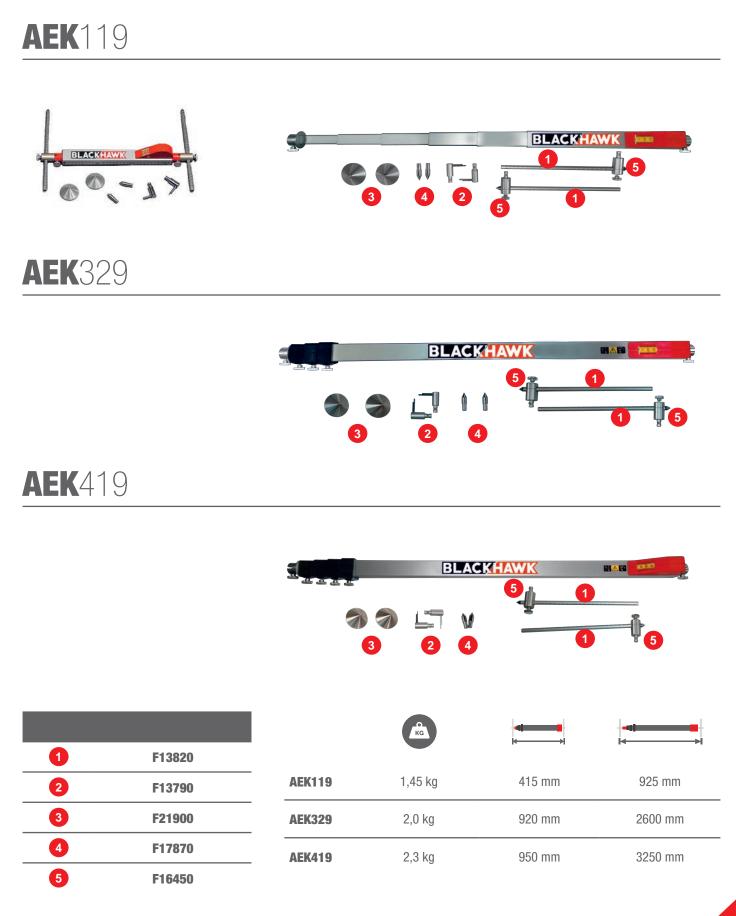

# AEK119 AEK329 AEK419

Telescopic gauge with accessories for comparative measuring.

6/

## **TELESCOPIC GAUGE WITH ACCESSORIES FOR COMPARATIVE MEASURING**

High quality, accurate and very easy to use, German and Swiss production.

/7/

BLACKHAWK