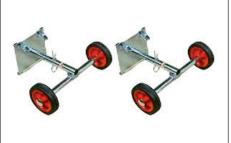

whatever the angle
- Continuous measuring throughout straightening work
- International database
- Compatible with all Blackhawk straightening systems and many others.
- Approved by: Audi, Daewoo, Daimler, Chrysler, Ford, Opel, Nissan, Citroën, Peugeot, Renault, Maruti







## **TECHNICAL SPECIFICATIONS**

H



#### **3 MAIN PARTS:**

- Ultrasonic emitting probes with magnetic connection
- Receiving beam
- Console with computer, USB stick, keyboard, colour screen and drawers for the accessories

#### HARDWARE

- •4x7.5 cm diam. chrome locking casters
- 27" LCD HD display for maximum viewing from anywhere around the vehicle

## **OPTIONS**

#### 96486

**Diagnostic stands** 



## **MC PHERSON** Measuring of high test point



## SH103H

0 0

Mobile supports for Shark beam

26 11

2

11



### SHF1AL

Universal brackets, ultrasonic positionning

STA15 Stands for STL3500

· Polyurethane foam with accessory identifiers provides max. separation

Probe cords incorporate Velcro straps for easy storage

of magnetic extensions and increased accessory protection





/3/



## MEASURING SYSTEMS



Telescopic measuring gauge for diagnosis and control with digital display (400mm - 2665mm)



/4/



## **TECH**TRAM

TELESCOPIC MEASURING GAUGE FOR DIAGNOSIS AND CONTROL WITH DIGITAL DISPLAY 400mm - 2665mm



Version on metal tool panel P/N: MGE10



Version in carrying case P/N: MGE11

/5/

#### **ADVANTAGES:**

- Quick and easy measuring of lengths, widths and diagonals
- Built-in spirit level allows you to check height anomalies
- Designed for use on all straightening systems and as