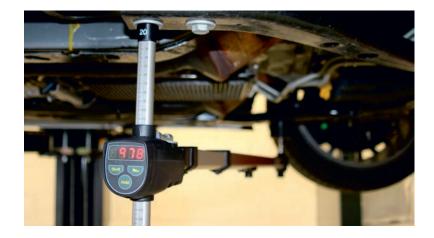

## MEASURING SYSTEMS

Telescopic measuring gauge for diagnosis and control with digital display (400mm - 2665mm)

/4/

## **TECH**TRAM

TELESCOPIC MEASURING GAUGE FOR DIAGNOSIS AND CONTROL WITH DIGITAL DISPLAY 400mm - 2665mm

Version on metal tool panel P/N: MGE10

Version in carrying case P/N: MGE11

/5/

#### **ADVANTAGES:**

- Quick and easy measuring of lengths, widths and diagonals
- Built-in spirit level allows you to check height anomalies
- Designed for use on all straightening systems and as a diagnostic tool in combination with a 2 post lift.
- Magnetic mount allowing the measuring to be carried out by only one person
- Results are saved and printed in pdf format.