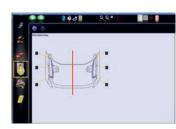

50

0 0

....

0 00 0



strarite

## **MEASURING** SYSTEMS



BLACKHAW

The



SHARK is the universal electronic measuring system par excellence for diagnosis and repair.



/2/

#### Specifities :

- Easy and fast to use
- · Continuous measuring of 12 points
- Diagnosis in 25 mn
- Automatic and fast checking of the vehicle position whatever the angle
- Continuous measuring throughout straightening work
- International database
- Compatible with all Blackhawk straightening systems and many others.
- Approved by: Audi, Daewoo, Daimler, Chrysler, Ford, Opel, Nissan, Citroën, Peugeot, Renault, Maruti







## **TECHNICAL SPECIFICATIONS**

H



#### **3 MAIN PARTS:**

- Ultrasonic emitting probes with magnetic connection
- Receiving beam
- Console with computer, USB stick, keyboard, colour screen and drawers for the accessories

#### HARDWARE

- •4x7.5 cm diam. chrome locking casters
- 27" LCD HD display for maximum viewing from anywhere around the vehicle

## **OPTIONS**

#### 96486

**Diagnostic stands** 



## **MC PHERSON** Measuring of high test point



## SH103H

0 0

Mobile supports for Shark beam

26 11

2

11



### SHF1AL

Universal brackets, ultrasonic positionning

STA15 Stands for STL3500

· Polyurethane foam with accessory identifiers provides max. separation

Probe cords incorporate Velcro straps for easy storage

of magnetic extensions and increased accessory protection





/3/



## MEASURING SYSTEMS



Teles