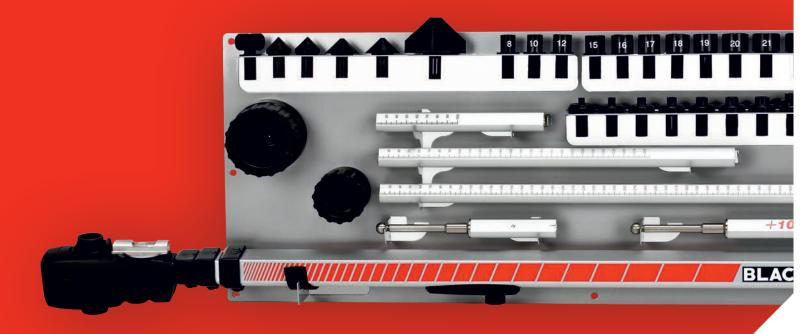

# AEK119 AEK329 AEK419

Telescopic gauge with accessories for comparative measuring.

6/

## **TELESCOPIC GAUGE WITH ACCESSORIES FOR COMPARATIVE MEASURING**

High quality, accurate and very easy to use, German and Swiss production.

/7/

BLACKHAWK