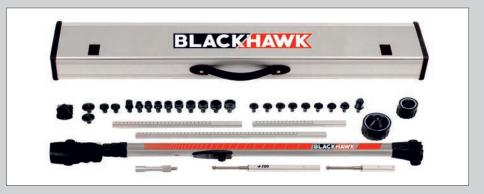

# AEK119 AEK329 AEK419

Telescopic gauge with accessories for comparative measuring.

6/

## **TELESCOPIC GAUGE WITH ACCESSORIES FOR COMPARATIVE MEASURING**

High quality, accurate and very easy to use, German and Swiss production.

/7/

BLACKHAWK