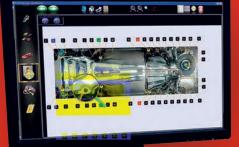

#### HARDWARE

- •4x7.5 cm diam. chrome locking casters
- 27" LCD HD display for maximum viewing from anywhere around the vehicle