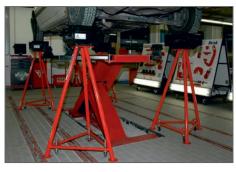

#### 96486

**Diagnostic stands** 

### SHF1AL

Universal brackets, ultrasonic positionning

STA15 Stands for STL3500

· Polyurethane foam with accessory identifiers provides max. separation

Probe cords incorporate Velcro straps for easy storage