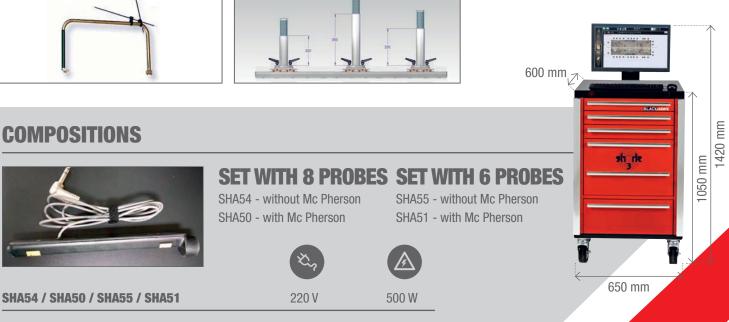

## **MEASURING** SYSTEMS

BLACKHAW

The

SHARK is the universal electronic measuring system par excellence for diagnosis and repair.

/2/

#### Specifities :

- Easy and fast to use
- · Continuous measuring of 12 points
- Diagnosis in 25 mn
- Automatic and fast checking of the vehicle position whatever the angle
- Continuous measuring throughout straightening work
- International database
- Compatible with all Blackhawk straightening systems and many others.
- Approved by: Audi, Daewoo, Daimler, Chrysler, Ford, Opel, Nissan, Citroën, Peugeot, Renault, Maruti

#### **3 MAIN PARTS:**

- Ultrasonic emitting probes with magnetic connection
- Receiving beam
- Console with computer, USB stick, keyboard, colour screen and drawers for the accessories

#### HARDWARE

- •4x7.5 cm diam. chrome locking casters
- 27" LCD HD display for maximum viewing from anywhere around the vehicle

## SH103H

0 0

Mobile supports for Shark beam

26 11

2

11

## **MC PHERSON** Measuring of high test point