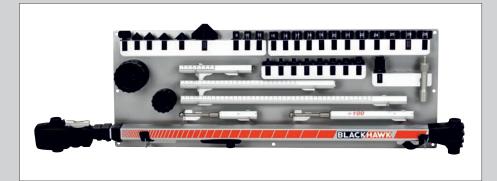

# AEK119 AEK329 AEK419

Telescopic gauge with accessories for comparative measuring.

6/

## **TELESCOPIC GAUGE WITH ACCESSORIES FOR COMPARATIVE MEASURING**

High quality, accurate and very easy to use, German and Swiss production.

/7/

BLACKHAWK